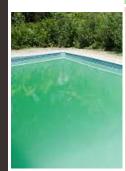

### **ONSET of or CLOUDY POOL WATER**

You can see the bottom of the pool, lots of particles present when lights are on at night. Poor filtration Low free chlorine

High pH High TDS High Calcium

Dust & external contaminants High bather load - non filterable waste - oils, makeup, hair gels etc Dead Algae

# **EXTREMELY CLOUDY**

Cannot see the steps Visibility of the bottom of pool is poor

### **EXCESSIVE CLOUDINESS**

Cannot see the bottom of the pool or through the

Filtration not clearing cloudiness