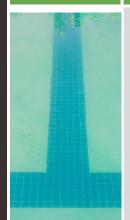

### **ONSET of or CLOUDY POOL WATER**

You can see the bottom of the pool, lots of particles present when lights are on at night. Poor filtration Low free chlorine

High pH High TDS High Calcium

Dust & external contaminants High bather load - non filterable waste - oils, makeup, hair gels etc Dead Algae