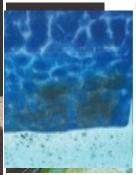

#### Copper

Unbalanced water, cheap copper algaecide and heater degradation CHARACTERISTICS

- Water appears to have a
- dark green or emerald tint.

  Stain appears blue green to black on the surface.
- Purple in presence of high stabiliser above 250ppm.