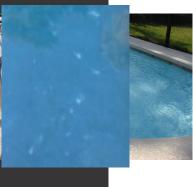

#### Copper

Unbalanced water, cheap copper algaecide and heater degradation CHARACTERISTICS

- Water appears to have a
- dark green or emerald tint.

  Stain appears blue green to black on the surface.
- Purple in presence of high stabiliser above 250ppm.

# Iron

Inferior salt, unbalanced water and bore water CHARACTERISTICS

- Water appears to have greenish or light brown
- Stain appears orange reddish stain (like rust)

# Manganese

Use of bore water CHARACTERISTICS

- Water appears to have violet tint
- Stain appears grey to black.

# **Organic Stain**

Leaves & debris sitting on pool CHARACTERISTICS

• Stain appears to be rust or yellow

Easily removes rust stains and calcium deposits.

# **Calcium Deposits on Pool Surface**

High pH, high calcium and bore water CHARACTERISTICS

- White deposits in clumps or over pool surface
- Rough to touch