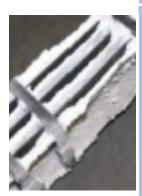

# **Calcium Deposits on Pool Surface**

High pH, high calcium and bore water CHARACTERISTICS

- White deposits in clumps or over pool surface
- Rough to touch